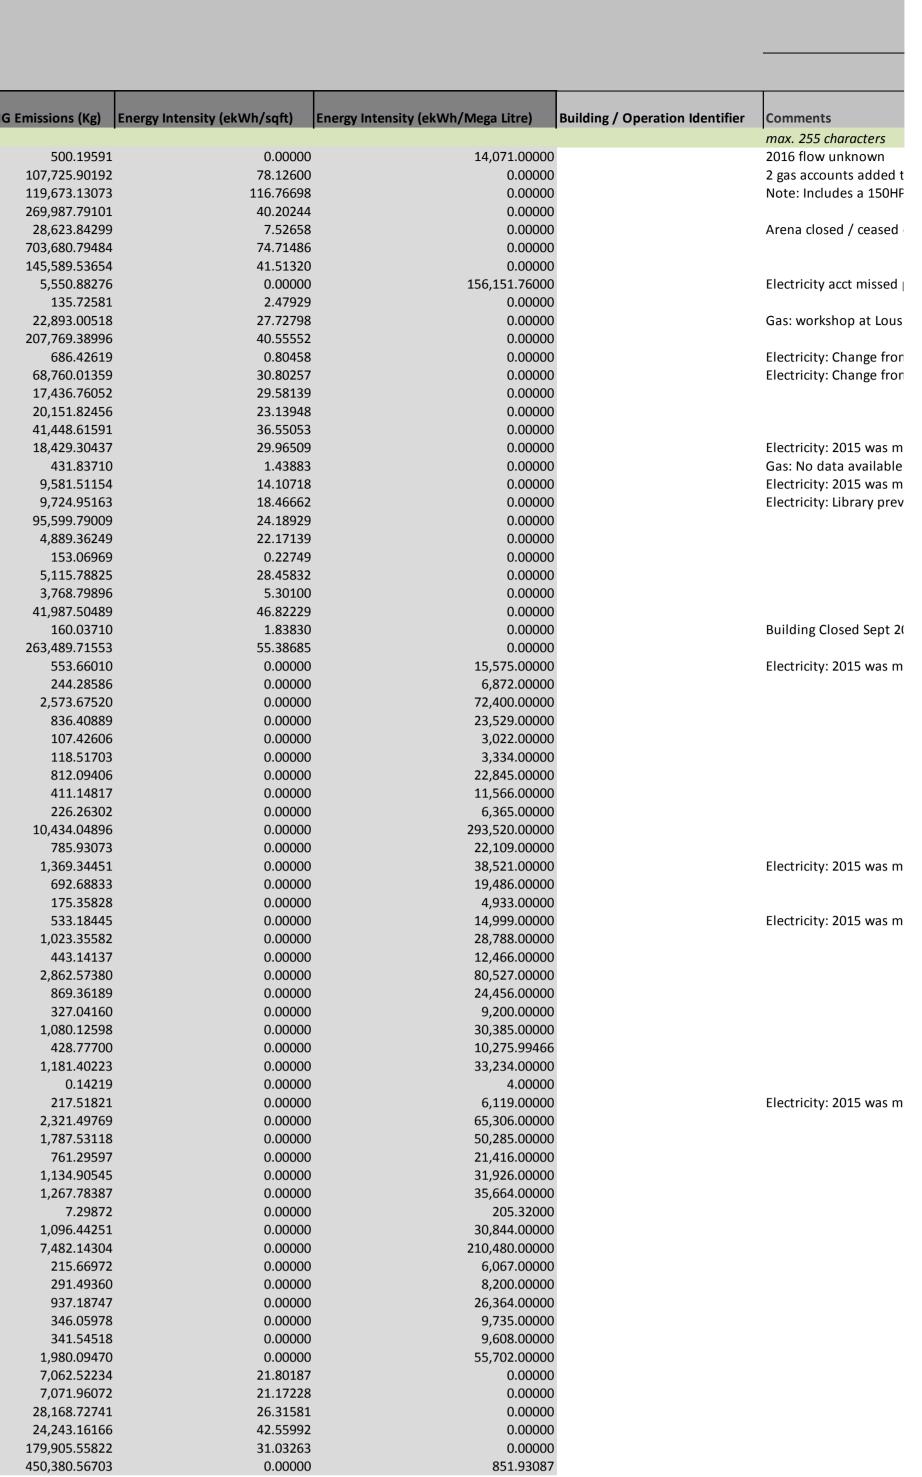

| imption and | a Gr  |
|-------------|-------|
| tive 12-mth |       |
| mth-yr)     | Jan/2 |

| onfirm consecutive 12-mth                    | nd Greenhouse Gas Emissions Reporting - for 2016                                                                  |                                                                         |                                                |            |                    |                                          |                                                      |                |                        |                            |                        |                     |                 |                            |                  |              |                              |                          |            |                                  |                              |                          |            |                              |             |
|----------------------------------------------|-------------------------------------------------------------------------------------------------------------------|-------------------------------------------------------------------------|------------------------------------------------|------------|--------------------|------------------------------------------|------------------------------------------------------|----------------|------------------------|----------------------------|------------------------|---------------------|-----------------|----------------------------|------------------|--------------|------------------------------|--------------------------|------------|----------------------------------|------------------------------|--------------------------|------------|------------------------------|-------------|
| eriod (mth-yr to mth-yr)                     | Jan/2016 - Dec/2016                                                                                               | _                                                                       |                                                |            |                    |                                          |                                                      |                |                        |                            |                        |                     |                 |                            |                  |              |                              |                          |            |                                  |                              |                          |            |                              |             |
| ector<br>gency Sub-sector                    | Municipality<br>Municipal                                                                                         | _                                                                       |                                                |            |                    |                                          |                                                      |                |                        |                            |                        |                     |                 |                            |                  |              |                              |                          |            |                                  |                              |                          |            |                              |             |
|                                              | City of Sarnia                                                                                                    | -                                                                       |                                                |            |                    |                                          |                                                      |                |                        |                            |                        |                     |                 |                            |                  |              |                              |                          |            |                                  |                              |                          |            |                              |             |
|                                              |                                                                                                                   |                                                                         |                                                |            |                    |                                          |                                                      |                |                        |                            |                        |                     |                 |                            |                  |              |                              |                          |            |                                  |                              |                          |            |                              |             |
|                                              |                                                                                                                   |                                                                         |                                                |            | Annual Flow        | Electricity Electricity                  | Natural Natural                                      | Fuel Oil       | Fuel Oil               | Eugl Oil                   | Eucl Oil               | Propago             | Bronano         | Coal Coal                  | Wood             | Wood         | District                     | District                 |            | If Voc                           | District                     | District                 |            | If Voc                       |             |
| peration Name                                | Operation Type                                                                                                    | Address City Postal Code                                                | Total Floor Area Unit                          | Avg hrs/wk | (ML)               | Electricity Electricity<br>Quantity Unit | Natural Natural<br>Gas Quantity Gas Unit             | 1 & 2 Quantity | Fuel Oil<br>1 & 2 Unit | Fuel Oil<br>4 & 6 Quantity | Fuel Oil<br>4 & 6 Unit | Propane<br>Quantity | Propane<br>Unit | Coal Coal<br>Quantity Unit | Wood<br>Quantity | Wood<br>Unit | District<br>Heating Quantity | District<br>Heating Unit | Renewable? | If Yes,<br>enter Emission Factor | District<br>Cooling Quantity | District<br>Cooling Unit | Renewable? | If Yes,<br>enter Emission Fa | ctor GHG En |
| tephenson Building                           | Administrative offices and related facilities, including municipal council chambers                               | 2160 Yonge Street Toronto M7A 2G5                                       | 135,034.00 Square feet                         | 70         | 23516.00224        | 2,181,065.00000 kWh                      | 125,300.00000 Cubic meter                            |                | Litre                  | · · ·                      | Litre                  |                     | Litre           | Metric Tonne               |                  | Metric Tonne | 26.73000                     | ) Giga Joule             | No         | 0.00000                          | 20.50600                     | Giga Joule               | No         |                              | 0.00000     |
|                                              | Facilities related to the pumping of sewage                                                                       | 100 Clifford St. Sarnia N7T 8C4                                         | 0.00 Square feet                               | 40         | 1.00000            | 14,071.00000 kWh                         |                                                      |                |                        |                            |                        |                     |                 |                            |                  |              |                              |                          |            |                                  |                              |                          |            |                              |             |
| , .                                          | • • • • • • • • • • • • • • • • • • •                                                                             | 252 EAST ST N. (264 Sarnia N7T 6X7<br>651 DEVINE St. Sarnia N7T 1W9     | 8,400.00 Square feet<br>11,062.00 Square feet  | 40<br>40   |                    | 63,360.00000 kWh<br>773,529.17186 kWh    | 55,787.62000 Cubic Meter<br>48,754.04600 Cubic Meter |                |                        |                            |                        |                     |                 |                            |                  |              |                              |                          |            |                                  |                              |                          |            |                              | 1           |
| rena - Clearwater + backsho                  |                                                                                                                   | 1400 WELLINGTON SSarnia N7T 1J2                                         | 60,465.00 Square feet                          | 84         |                    | 1,141,200.00000 kWh                      | 121,346.20600 Cubic Meter                            |                |                        |                            |                        |                     |                 |                            |                  |              |                              |                          |            |                                  |                              |                          |            |                              | 7           |
| rena - Germain                               | Indoor ice rinks                                                                                                  | 170 SYCAMORE DR (Sarnia N7T 4K7                                         | 27,289.00 Square feet                          | 84         |                    | 55,600.00000 kWh                         | 14,094.46400 Cubic Meter                             |                |                        |                            |                        |                     |                 |                            |                  |              |                              |                          |            |                                  |                              |                          |            |                              |             |
| rena - PASA                                  | Indoor sports arenas                                                                                              | 1455 London Line Sarnia N7T7H2                                          | 86,000.00 Square feet                          | 84         |                    | 3,086,677.00000 kWh                      | 314,158.00200 Cubic Meter                            |                |                        |                            |                        |                     |                 |                            |                  |              |                              |                          |            |                                  |                              |                          |            |                              | 7           |
| rena - Sarnia<br>right's Grove Lagoons & Was | Indoor ice rinks<br>st Facilities related to the treatment of sewage                                              | 134 BROCK ST S. Sarnia N7T 5Z1<br>2923 LAKESHORE ROSarnia N7T 7H4       | 40,368.00 Square feet<br>0.00 Square feet      | 84<br>56   | 1.00000            | 1,071,520.00000 kWh<br>156,151.76000 kWh | 56,858.99100 Cubic Meter                             |                |                        |                            |                        |                     |                 |                            |                  |              |                              |                          |            |                                  |                              |                          |            |                              | 1           |
| amp Saredaca                                 | Cultural facilities                                                                                               | 2065 BLACKWELL RD Sarnia N7T 7H4                                        | 1,540.00 Square feet                           | 40         | 1.00000            | 3,818.09981 kWh                          |                                                      |                |                        |                            |                        |                     |                 |                            |                  |              |                              |                          |            |                                  |                              |                          |            |                              |             |
| anatara Park - Animal Farm e                 | et Other                                                                                                          | 1000 Lake Chipican I Sarnia N7V 3C1                                     | 10,860.00 Square feet                          | 40         |                    | 215,500.00000 kWh                        | 8,056.80400 Cubic Meter                              |                |                        |                            |                        |                     |                 |                            |                  |              |                              |                          |            |                                  |                              |                          |            |                              |             |
| ity Hall                                     | Administrative offices and related facilities, including municipal council chambers                               | 255 CHRISTINA ST N. Sarnia N7T 7N2                                      | 42,180.00 Square feet                          | 40         |                    | 678,225.00000 kWh                        | 97,142.29600 Cubic Meter                             |                |                        |                            |                        |                     |                 |                            |                  |              |                              |                          |            |                                  |                              |                          |            |                              | 2           |
| OW PEOPLE PLACE<br>ire Hall - East           | Community centres<br>Fire stations and associated offices and facilities                                          | 135 FRONT ST. Sarnia N7T 5S3<br>240 EAST ST N. Sarnia N7T 6X7           | 24,000.00 Square feet<br>15,317.00 Square feet | 40         |                    | 19,309.84000 kWh<br>106,579.94000 kWh    | 34,364.95400 Cubic Meter                             |                |                        |                            |                        |                     |                 |                            |                  |              |                              |                          |            |                                  |                              |                          |            |                              |             |
|                                              | S Fire stations and associated offices and facilities                                                             | 6360 TELFER RD Sarnia N7T 7H4                                           | 4,093.00 Square feet                           | 168        |                    | 28,818.00000 kWh                         | 8,680.89700 Cubic Meter                              |                |                        |                            |                        |                     |                 |                            |                  |              |                              |                          |            |                                  |                              |                          |            |                              |             |
| ire Hall - Scott                             | Fire stations and associated offices and facilities                                                               | 666 SCOTT RD (666 (Sarnia N7T 8G3                                       | 6,035.00 Square feet                           | 168        |                    | 32,952.00000 kWh                         | 10,039.23400 Cubic Meter                             |                |                        |                            |                        |                     |                 |                            |                  |              |                              |                          |            |                                  |                              |                          |            |                              |             |
| ire Hall - Wellington                        | Fire stations and associated offices and facilities                                                               | 1410 WELLINGTON SSarnia N7T 1J2                                         | 8,197.00 Square feet                           | 168        |                    | 83,244.00000 kWh                         | 20,358.03900 Cubic Meter                             |                |                        |                            |                        |                     |                 |                            |                  |              |                              |                          |            |                                  |                              |                          |            |                              |             |
| ire Hall - Colborne / #3                     | Fire stations and associated offices and facilities                                                               | 1133 COLBORNE RD Sarnia N7V 3K8                                         | 4,082.00 Square feet                           | 168        |                    | 23,396.00000 kWh                         | 9,307.82400 Cubic Meter                              |                |                        |                            |                        |                     |                 |                            |                  |              |                              |                          |            |                                  |                              |                          |            |                              |             |
| insmen Center<br>awrence House               | Community centres<br>Community centres                                                                            | 656 LAKESHORE RD I Sarnia N7T 2T2<br>127 CHRISTINA ST S. Sarnia N7T 5T7 | 8,443.00 Square feet<br>5,750.00 Square feet   | 84<br>84   |                    | 12,148.00000 kWh<br>34,062.27000 kWh     | 4,427.45500 Cubic Meter                              |                |                        |                            |                        |                     |                 |                            |                  |              |                              |                          |            |                                  |                              |                          |            |                              |             |
| ibrary & Gallery - Bright's Gr               |                                                                                                                   | 2587 HAMILTON RD Sarnia N7T 8G3                                         | 3,766.00 Square feet                           | 40         |                    | 18,594.00000 kWh                         | 4,794.16200 Cubic Meter                              |                |                        |                            |                        |                     |                 |                            |                  |              |                              |                          |            |                                  |                              |                          |            |                              |             |
|                                              | Public libraries                                                                                                  | 124 CHRISTINA ST S. Sarnia N7T 5T6                                      | 38,158.00 Square feet                          | 40         |                    | 481,920.00000 kWh                        | 41,503.95500 Cubic Meter                             |                |                        |                            |                        |                     |                 |                            |                  |              |                              |                          |            |                                  |                              |                          |            |                              |             |
| •                                            | Public libraries                                                                                                  | 1362 LAMBTON MAI Sarnia N7S 5A1                                         | 2,525.00 Square feet                           | 84         |                    | 35,615.00000 kWh                         | 1,916.46500 Cubic Meter                              |                |                        |                            |                        |                     |                 |                            |                  |              |                              |                          |            |                                  |                              |                          |            |                              |             |
| ottie Neely Park<br>lewton Center            | Cultural facilities<br>Community centres                                                                          | 1500 LONDON LINE Sarnia N7T 7H2<br>1479 MCCRIE ST (14; Sarnia N7S 3M3   | 18,928.00 Square feet<br>1,157.00 Square feet  | 40         |                    | 4,306.00000 kWh<br>5,210.00000 kWh       | 2,607.90900 Cubic Meter                              |                |                        |                            |                        |                     |                 |                            |                  |              |                              |                          |            |                                  |                              |                          |            |                              |             |
| lorm Perry Park                              | Other                                                                                                             | 250 EXMOUTH ST Sarnia N75 5M9                                           | 20,000.00 Square feet                          | 84<br>40   |                    | 106,020.00000 kWh                        | 2,607.90900 Cubic Meter                              |                |                        |                            |                        |                     |                 |                            |                  |              |                              |                          |            |                                  |                              |                          |            |                              |             |
| peration Workyard                            | Storage facilities where equipment or vehicles are maintained, repaired or stored                                 | 2100 CONFEDERATIC Sarnia N7T 7H3                                        | 5,760.00 Square feet                           | 40         |                    | 42,081.00000 kWh                         | 21,417.02700 Cubic Meter                             |                |                        |                            |                        |                     |                 |                            |                  |              |                              |                          |            |                                  |                              |                          |            |                              |             |
| arking office                                | Administrative offices and related facilities, including municipal council chambers                               | 226 WELLINGTON ST Sarnia N7T 1G8                                        | 2,449.00 Square feet                           | 40         |                    | 4,502.00000 kWh                          |                                                      |                |                        |                            |                        |                     |                 |                            |                  |              |                              |                          |            |                                  |                              |                          |            |                              |             |
| olice Station                                | Police stations and associated offices and facilities                                                             | 555 Christina Street Sarnia N7T7X6                                      | 40,000.00 Square feet                          | 168        | 4 00000            | 917,700.00000 kWh                        | 122,111.50900 Cubic Meter                            |                |                        |                            |                        |                     |                 |                            |                  |              |                              |                          |            |                                  |                              |                          |            |                              | 2           |
| •                                            | I Facilities related to the pumping of water<br>Facilities related to the pumping of sewage                       | 1183 BLACKWELL SIE Sarnia N7T 7H2<br>1340 PLANK RD Sarnia N7T 7H3       | 0.00 Square feet<br>0.00 Square feet           | 56         | 1.00000<br>1.00000 | 15,575.00000 kWh<br>6,872.00000 kWh      |                                                      |                |                        |                            |                        |                     |                 |                            |                  |              |                              |                          |            |                                  |                              |                          |            |                              |             |
| •                                            | Facilities related to the pumping of water                                                                        | 6011 BLACKWELL SD Sarnia N7T 7H4                                        | 0.00 Square feet                               | 56         | 1.00000            | 72,400.00000 kWh                         |                                                      |                |                        |                            |                        |                     |                 |                            |                  |              |                              |                          |            |                                  |                              |                          |            |                              |             |
| ump Station - 955 Upper Car                  | na Facilities related to the pumping of water                                                                     | 955 UPPER CANADA Sarnia N7T 1C3                                         | 0.00 Square feet                               | 56         | 1.00000            | 23,529.00000 kWh                         |                                                      |                |                        |                            |                        |                     |                 |                            |                  |              |                              |                          |            |                                  |                              |                          |            |                              |             |
|                                              | Facilities related to the pumping of sewage                                                                       | 1500 AIRPORT RD Sarnia N7W 1B6                                          | 0.00 Square feet                               | 56         | 1.00000            | 3,022.00000 kWh                          |                                                      |                |                        |                            |                        |                     |                 |                            |                  |              |                              |                          |            |                                  |                              |                          |            |                              |             |
|                                              | Facilities related to the pumping of sewage<br>Facilities related to the pumping of sewage                        | 99999 AUGUSTA BL\ Sarnia N7W 0A2<br>5940 BLACKWELL SIE Sarnia N7T 7H2   | 0.00 Square feet<br>0.00 Square feet           | 56         | 1.00000<br>1.00000 | 3,334.00000 kWh<br>22,845.00000 kWh      |                                                      |                |                        |                            |                        |                     |                 |                            |                  |              |                              |                          |            |                                  |                              |                          |            |                              |             |
| -                                            | Facilities related to the pumping of sewage                                                                       | 860 MICHIGAN AVE Sarnia N77 1L6                                         | 0.00 Square feet                               | 56         | 1.00000            | 11,566.00000 kWh                         |                                                      |                |                        |                            |                        |                     |                 |                            |                  |              |                              |                          |            |                                  |                              |                          |            |                              |             |
| -                                            | Facilities related to the pumping of water                                                                        | 1180 CHURCHILL - IN Sarnia N7S 6L3                                      | 0.00 Square feet                               | 56         | 1.00000            | 6,365.00000 kWh                          |                                                      |                |                        |                            |                        |                     |                 |                            |                  |              |                              |                          |            |                                  |                              |                          |            |                              |             |
| -                                            | SFacilities related to the pumping of water                                                                       | 1250 CONFEDERATIC Sarnia N7T 7H3                                        | 0.00 Square feet                               | 56         | 1.00000            | 293,520.00000 kWh                        |                                                      |                |                        |                            |                        |                     |                 |                            |                  |              |                              |                          |            |                                  |                              |                          |            |                              |             |
|                                              | Facilities related to the pumping of sewage                                                                       | 200 DEVINE ST Sarnia N7T 1T2                                            | 0.00 Square feet                               | 56         | 1.00000            | 22,109.00000 kWh                         |                                                      |                |                        |                            |                        |                     |                 |                            |                  |              |                              |                          |            |                                  |                              |                          |            |                              |             |
|                                              | Facilities related to the pumping of water<br>Facilities related to the pumping of sewage                         | 301 EDGEWOOD ST Sarnia N7S 4X7<br>1478 ELRICK CRESC. Sarnia N7S 3N8     | 0.00 Square feet<br>0.00 Square feet           | 56         | 1.00000<br>1.00000 | 38,521.00000 kWh<br>19,486.00000 kWh     |                                                      |                |                        |                            |                        |                     |                 |                            |                  |              |                              |                          |            |                                  |                              |                          |            |                              |             |
| -                                            | ware Facilities related to the pumping of sewage                                                                  | 566 ERROL RD W Sarnia N7V 2G7                                           | 0.00 Square feet                               | 56         | 1.00000            | 4,933.00000 kWh                          |                                                      |                |                        |                            |                        |                     |                 |                            |                  |              |                              |                          |            |                                  |                              |                          |            |                              |             |
| -                                            | bt Facilities related to the pumping of sewage                                                                    | 1393 EXMOUTH ST Sarnia N7S 3Y1                                          | 0.00 Square feet                               | 56         | 1.00000            | 14,999.00000 kWh                         |                                                      |                |                        |                            |                        |                     |                 |                            |                  |              |                              |                          |            |                                  |                              |                          |            |                              |             |
| •                                            | Facilities related to the pumping of sewage                                                                       | 900 EXMOUTH ST Sarnia N7T 7W8                                           | 0.00 Square feet                               | 56         | 1.00000            | 28,788.00000 kWh                         |                                                      |                |                        |                            |                        |                     |                 |                            |                  |              |                              |                          |            |                                  |                              |                          |            |                              |             |
|                                              | Facilities related to the pumping of sewage                                                                       | 1323 GIFFEL RD Sarnia N7S 3K8                                           | 0.00 Square feet                               | 56         | 1.00000            | 12,466.00000 kWh                         |                                                      |                |                        |                            |                        |                     |                 |                            |                  |              |                              |                          |            |                                  |                              |                          |            |                              |             |
| -                                            | ag Facilities related to the pumping of sewage<br>Facilities related to the pumping of water                      | 2006 GREEN ST - BG Sarnia N7T 2K5<br>1629 HERITAGE PAR Sarnia N7T 7H2   | 0.00 Square feet<br>0.00 Square feet           | 56         | 1.00000<br>1.00000 | 80,527.00000 kWh<br>24,456.00000 kWh     |                                                      |                |                        |                            |                        |                     |                 |                            |                  |              |                              |                          |            |                                  |                              |                          |            |                              |             |
|                                              | Facilities related to the pumping of water                                                                        | 1020 ROSEDALE AVE Sarnia N7S 1Z3                                        | 0.00 Square feet                               | 56         | 1.00000            | 9,200.00000 kWh                          |                                                      |                |                        |                            |                        |                     |                 |                            |                  |              |                              |                          |            |                                  |                              |                          |            |                              |             |
| •                                            | waFacilities related to the pumping of sewage                                                                     | 2950 LAKESHORE ROSarnia N7T 7H4                                         | 0.00 Square feet                               | 56         | 1.00000            | 30,385.00000 kWh                         |                                                      |                |                        |                            |                        |                     |                 |                            |                  |              |                              |                          |            |                                  |                              |                          |            |                              |             |
|                                              | Facilities related to the pumping of sewage                                                                       | 2639 KAYMAR CRES Sarnia NON 1CO                                         | 0.00 Square feet                               | 56         | 1.00000            | 9,830.00000 kWh                          | 41.96500 Cubic Meter                                 |                |                        |                            |                        |                     |                 |                            |                  |              |                              |                          |            |                                  |                              |                          |            |                              |             |
| -                                            | Facilities related to the pumping of sewage<br>Facilities related to the pumping of sewage                        | 1500 LECARON AVE Sarnia N7V 3J3<br>1474 LEN AVE PARK Sarnia N7S 3N1     | 0.00 Square feet<br>0.00 Square feet           | 56         | 1.00000<br>1.00000 | 33,234.00000 kWh<br>4.00000 kWh          |                                                      |                |                        |                            |                        |                     |                 |                            |                  |              |                              |                          |            |                                  |                              |                          |            |                              |             |
|                                              | vcFacilities related to the pumping of sewage                                                                     | 1847 LONDON LINE Sarnia N75 3N1                                         | 0.00 Square feet                               | 56         | 1.00000            | 6.119.00000 kWh                          |                                                      |                |                        |                            |                        |                     |                 |                            |                  |              |                              |                          |            |                                  |                              |                          |            |                              |             |
| •                                            | Facilities related to the pumping of sewage                                                                       | 1569 LONDON LINE Sarnia N7T 7H2                                         | 0.00 Square feet                               | 56         | 1.00000            | 65,306.00000 kWh                         |                                                      |                |                        |                            |                        |                     |                 |                            |                  |              |                              |                          |            |                                  |                              |                          |            |                              |             |
|                                              | ge Facilities related to the pumping of sewage                                                                    | 28 MAYFAIR DR Sarnia N7S 1K9                                            | 0.00 Square feet                               | 56         | 1.00000            | 50,285.00000 kWh                         |                                                      |                |                        |                            |                        |                     |                 |                            |                  |              |                              |                          |            |                                  |                              |                          |            |                              |             |
| •                                            | Facilities related to the pumping of sewage                                                                       | 940 MCCAW ST Sarnia N7T 2X7                                             | 0.00 Square feet                               | 56         | 1.00000            | 21,416.00000 kWh                         |                                                      |                |                        |                            |                        |                     |                 |                            |                  |              |                              |                          |            |                                  |                              |                          |            |                              |             |
|                                              | Facilities related to the pumping of sewage<br>Facilities related to the pumping of sewage                        | 990 THE RAPIDS PAR Sarnia N7S 2Z3<br>1642 MURPHY RD Sarnia N7S 2Z3      | 0.00 Square feet<br>0.00 Square feet           | 56         | 1.00000<br>1.00000 | 31,926.00000 kWh<br>35,664.00000 kWh     |                                                      |                |                        |                            |                        |                     |                 |                            |                  |              |                              |                          |            |                                  |                              |                          |            |                              |             |
|                                              | Facilities related to the pumping of sewage                                                                       | 135 NELSON @ FROI Sarnia N7T 5S3                                        | 0.00 Square feet                               | 56         | 1.00000            | 205.32000 kWh                            |                                                      |                |                        |                            |                        |                     |                 |                            |                  |              |                              |                          |            |                                  |                              |                          |            |                              |             |
| -                                            | /a Facilities related to the pumping of sewage                                                                    | 2489 HAMILTON RO/Sarnia NON 1CO                                         | 0.00 Square feet                               | 56         | 1.00000            | 30,844.00000 kWh                         |                                                      |                |                        |                            |                        |                     |                 |                            |                  |              |                              |                          |            |                                  |                              |                          |            |                              |             |
| •                                            | Facilities related to the pumping of sewage                                                                       | 99999 PLANK @ IND Sarnia N7T 7H5                                        | 0.00 Square feet                               | 56         | 1.00000            | 210,480.00000 kWh                        |                                                      |                |                        |                            |                        |                     |                 |                            |                  |              |                              |                          |            |                                  |                              |                          |            |                              |             |
|                                              | ay Facilities related to the pumping of sewage                                                                    | RAPIDS PARKWAY Sarnia N7S 2Z3                                           | 0.00 Square feet                               | 56         | 1.00000            | 6,067.00000 kWh                          |                                                      |                |                        |                            |                        |                     |                 |                            |                  |              |                              |                          |            |                                  |                              |                          |            |                              |             |
| -                                            | Facilities related to the pumping of sewage<br>Facilities related to the pumping of sewage                        | 807 ROSEDALE AVE Sarnia N7V 2A4<br>1265 SANDY LANE Sarnia N7T 4G7       | 0.00 Square feet<br>0.00 Square feet           | 56<br>56   | 1.00000<br>1.00000 | 8,200.00000 kWh<br>26,364.00000 kWh      |                                                      |                |                        |                            |                        |                     |                 |                            |                  |              |                              |                          |            |                                  |                              |                          |            |                              |             |
|                                              | Facilities related to the pumping of sewage                                                                       | 495 SCOTT RD. Sarnia N7T 8G3                                            | 0.00 Square feet                               | 56         | 1.00000            | 9,735.00000 kWh                          |                                                      |                |                        |                            |                        |                     |                 |                            |                  |              |                              |                          |            |                                  |                              |                          |            |                              |             |
| -                                            | Facilities related to the pumping of sewage                                                                       | LONDON LINE Sarnia N7T 7H2                                              | 0.00 Square feet                               | 56         | 1.00000            | 9,608.00000 kWh                          |                                                      |                |                        |                            |                        |                     |                 |                            |                  |              |                              |                          |            |                                  |                              |                          |            |                              |             |
|                                              | Facilities related to the pumping of sewage                                                                       | 918 TALFOURD ST. Sarnia N7T 1B7                                         | 0.00 Square feet                               | 56         | 1.00000            | 55,702.00000 kWh                         |                                                      |                |                        |                            |                        |                     |                 |                            |                  |              |                              |                          |            |                                  |                              |                          |            |                              |             |
|                                              | Storage facilities where equipment or vehicles are maintained, repaired or stored                                 | 125 EXMOUTH ST (1: Sarnia N7T 7W8                                       | 1,980.00 Square feet                           | 40         |                    | 4,333.00000 kWh                          | 3,654.07500 Cubic Meter                              |                |                        |                            |                        |                     |                 |                            |                  |              |                              |                          |            |                                  |                              |                          |            |                              |             |
| MAA office<br>trangway Centre                | Administrative offices and related facilities, including municipal council chambers<br>Performing arts facilities | 660 BRIGHT STREET Sarnia N7T 4G6<br>260 EAST ST N. Sarnia N7T 6X7       | 2,903.00 Square feet<br>9,031.00 Square feet   | 40<br>70   |                    | 27,131.00000 kWh<br>99,120.00000 kWh     | 3,230.41400 Cubic Meter<br>13,035.46900 Cubic Meter  |                |                        |                            |                        |                     |                 |                            |                  |              |                              |                          |            |                                  |                              |                          |            |                              |             |
| ecumseh building, pool                       | Other                                                                                                             | 320 RUSSELL ST S. (5 Sarnia N7T 6S4                                     | 5,031.00 Square feet                           | 40         |                    | 97,280.00000 kWh                         | 10,993.73500 Cubic Meter                             |                |                        |                            |                        |                     |                 |                            |                  |              |                              |                          |            |                                  |                              |                          |            |                              |             |
| ransit                                       | Storage facilities where equipment or vehicles are maintained, repaired or stored                                 | 1169 MICHENER RD Sarnia N7S 4W3                                         | 38,933.00 Square feet                          | 40         |                    | 246,060.00000 kWh                        | 90,530.08200 Cubic Meter                             |                |                        |                            |                        |                     |                 |                            |                  |              |                              |                          |            |                                  |                              |                          |            |                              | 7           |
| Vater Pollution control cente                | er Facilities related to the treatment of sewage                                                                  | 333 ST. ANDREW St. Sarnia N7T 0A8                                       | 0.00 Square feet                               | 56         | 8453.87500         | 5,836,722.08000 kWh                      | 128,474.18900 Cubic Meter                            |                |                        |                            |                        |                     |                 |                            |                  |              |                              |                          |            |                                  |                              |                          |            |                              |             |

2016 flow unknown 2 gas accounts added t Note: Includes a 150HF Arena closed / ceased

Gas: workshop at Lous Electricity: Change fron Electricity: Change fron

Gas: No data available Electricity: 2015 was m Electricity: Library prev

Building Closed Sept 20 Electricity: 2015 was m

Electricity: 2015 was m